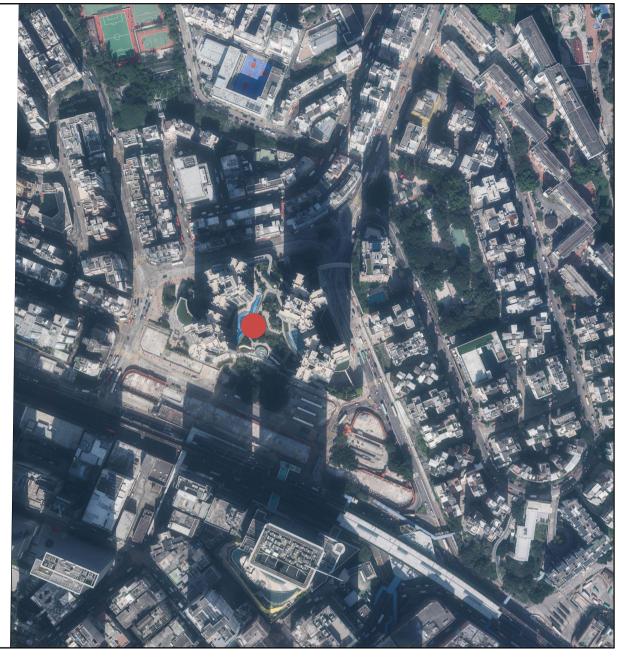

Adopted from part of the aerial photograph, No. E166559C, dated 8 December 2022, taken by the Survey and Mapping Office, Lands Department, The Government of the Hong Kong Special Administrative Region at a flying height of 6900 feet.

摘錄自香港特別行政區政府地政總署測繪處於2022年12月8日在6900呎飛行高度拍攝之鳥瞰照片,照片編號為E166559C。

 $Survey \ and \ Mapping \ Office, \ Lands \ Department, \ The \ Government \ of \ HKSAR \ @ \ Copyright \ reserved \ - \ reproduction \ by \ permission \ only.$ 

香港特別行政區政府地政總署測繪處©版權所有,未經許可,不得翻印。

## Remarks:

- 1. Due to technical reasons (such as the shape of the Phase), the Aerial Photograph has shown more than the area required under the Residential Properties (First-hand Sales) Ordinance (Cap.621).
- 2. The Vendor advises prospective purchasers to conduct an on-site visit for a better understanding of the Phase, its surrounding environment and the public facilities nearby.

## 備註:

- 1. 因技術原因(例如期數之形狀),鳥瞰照片所顯示之範圍超過《一手住宅物業銷售條例》(第621章)所要求者。
- 2. 賣方建議準買家到期數作實地考察,以對期數、其周邊地區環境及附近 的公共設施有較佳了解。