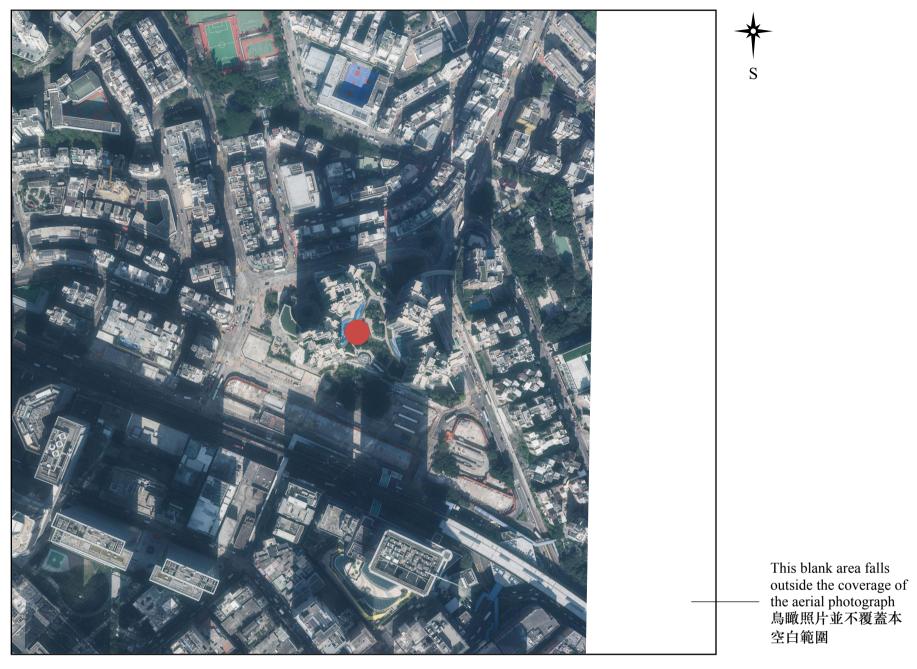

Location of the Phase 期數的位置

Adopted from part of the aerial photograph, No. E166558C, dated 8 December 2022, taken by the Survey and Mapping Office, Lands Department, The Government of the Hong Kong Special Administrative Region at a flying height of 6900 feet.

摘錄自香港特別行政區政府地政總署測繪處於2022年12月8日在6900呎飛行高度拍攝之鳥瞰照片,照片編號為E166558C。

Survey and Mapping Office, Lands Department, The Government of HKSAR © Copyright reserved - reproduction by permission only.

香港特別行政區政府地政總署測繪處©版權所有,未經許可,不得翻印。

## Remarks:

- 1. Due to technical reasons (such as the shape of the Phase), the Aerial Photograph has shown more than the area required under the Residential Properties (First-hand Sales) Ordinance (Cap.621).
- 2. The Vendor advises prospective purchasers to conduct an on-site visit for a better understanding of the Phase, its surrounding environment and the public facilities nearby.

## 備註:

- 1. 因技術原因(例如期數之形狀),鳥瞰照片所顯示之範圍超過《一手住宅物業銷售條例》(第621章)所要求者。
- 2. 賣方建議準買家到期數作實地考察,以對期數、其周邊地區環境及附近 的公共設施有較佳了解。

This blank area falls outside the coverage of the aerial photograph 鳥瞰照片並不覆蓋本空白範圍

Location of the Phase 期數的位置